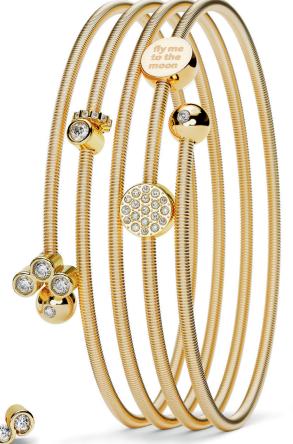

### **CREATE MEMORIES!**

Shining spheres, sparkling diamond pendants, precious roundels for your personal engraving, and exquisite Niessing design icons in miniature make the Niessing Colette C bracelet and necklace symbols of your personal history. Capture unforgettable moments forever: Full of spirit and charm.

### NEW: NIESSING COLETTE C SATELLITE HOLD A PENDANT SENDS DIAMONDS INTO THEIR ORBIT

Satellite Hold is a brand-new addition to the Colette C charm collection. As with the Niessing ring classic Satellite, the delicate pendant sends sparkling diamonds into their orbit. Nine fine diamonds are embedded in a roundel with a gently rounded tonneau shape. Colette C Satellite Hold has a stopper function: if you wish to create individual images with your collected pendants, you can use Satellite Hold to fix them at a specific position in the jewelry.