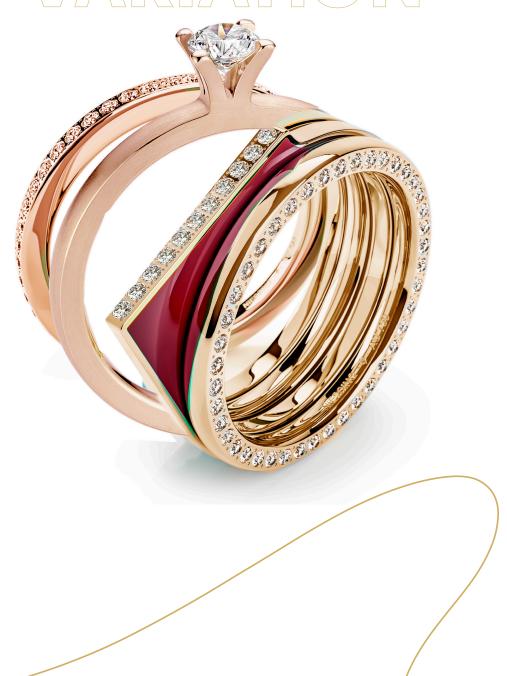

### SET COLORFUL ACCENTS

Setario's name, derived from the words "set" and "variation," says it all: A variety of ring forms with soft curves has been crafted in gold with various color tones of enamel — with or without diamonds. Ever since, Niessing Setario has been synonymous with collectible rings that can be combined over and over again for colorful creations. They also set lovely accents, whether worn alone or combined with one another.

### **GRENADINE MEETS SPARKLING DIAMONDS!**

The Setario Edition ring is here for the 150th anniversary of the manufactory and only available in 2023 as a Setario Edition ring in Grenadine.

Grenadine is the iconic Niessing Color. Since time immemorial, our logo, the flaming »Heart and Arrow«, has appeared in this sensuously radiant hue. The exclusive ring combines gold in Supla Grenadine with luminous Grenadine enamel and sparkling diamonds: It radiates straight to the heart.