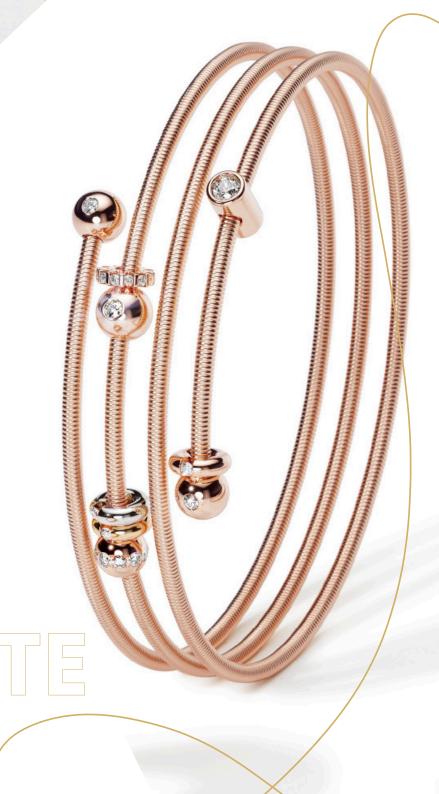

### **CREATE MEMORIES!**

Shining spheres, sparkling diamond pendants, precious roundels for your personal engraving, and exquisite Niessing design icons in miniature make the Niessing Colette C bracelet and necklace symbols of your personal history. Capture unforgettable moments forever: Full of spirit and charm.

### NEW: NIESSING COLETTE C SATELLITE HOLD A PENDANT SENDS DIAMONDS INTO THEIR ORBIT

Satellite Hold is a brand-new addition to the Colette C charm collection. As with the Niessing ring classic Satellite, the delicate pendant sends sparkling diamonds into their orbit. Nine fine diamonds are embedded in a roundel with a gently rounded tonneau shape. Colette C Satellite Hold has a stopper function: if you wish to create individual images with your collected pendants, you can use Satellite Hold to fix them at a specific position in the jewelry.