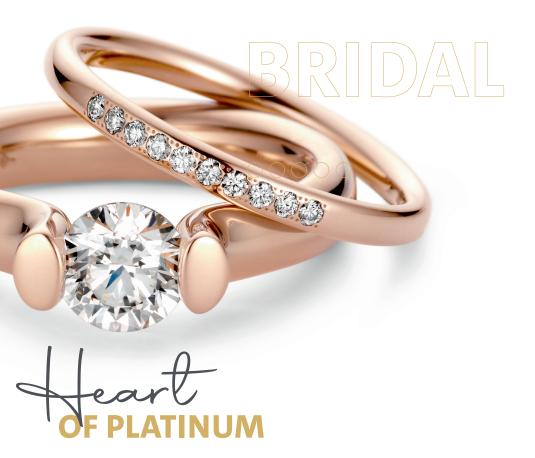

# ORIGINAL OF

The new Niessing Supla Grenadine is a rosé-colored, warmly shimmering gold. Its portion of precious platinum gives it a fascinatingly luminous luster — as if bathed in the cool, clear light of the moon. The historic Niessing anniversary color translates the iconic Niessing Grenadine from the brand lettering and »Heart and Arrow« into precious metal. Blending platinum and gold to create this incomparable color tone is a stroke of technical genius.

### ELEGANT PLATINUM MEETS GLOWING GOLD

A rosé-colored, warmly shimmering gold. Its portion of precious platinum gives it a fascinatingly luminous luster – as if bathed in the cool, clear light of the moon. It is the perfect Niessing Color for Spannrings as well as wedding rings.