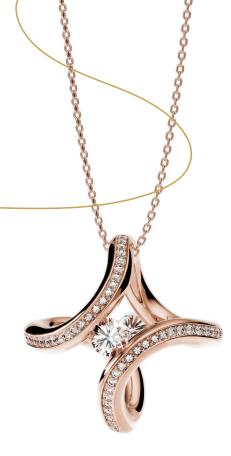

### SPARKLING DIAMONDS ENHANCE THE IRIDESCENT EFFECT

The lustrous surface of the pendants reflects the light and captures colors from its surroundings. The gold, which is heavy and compact by nature, appears to virtually dissolve, shimmering like a gossamer soap bubble interacting with the ambient light. This effect is further enhanced by radiant diamonds!