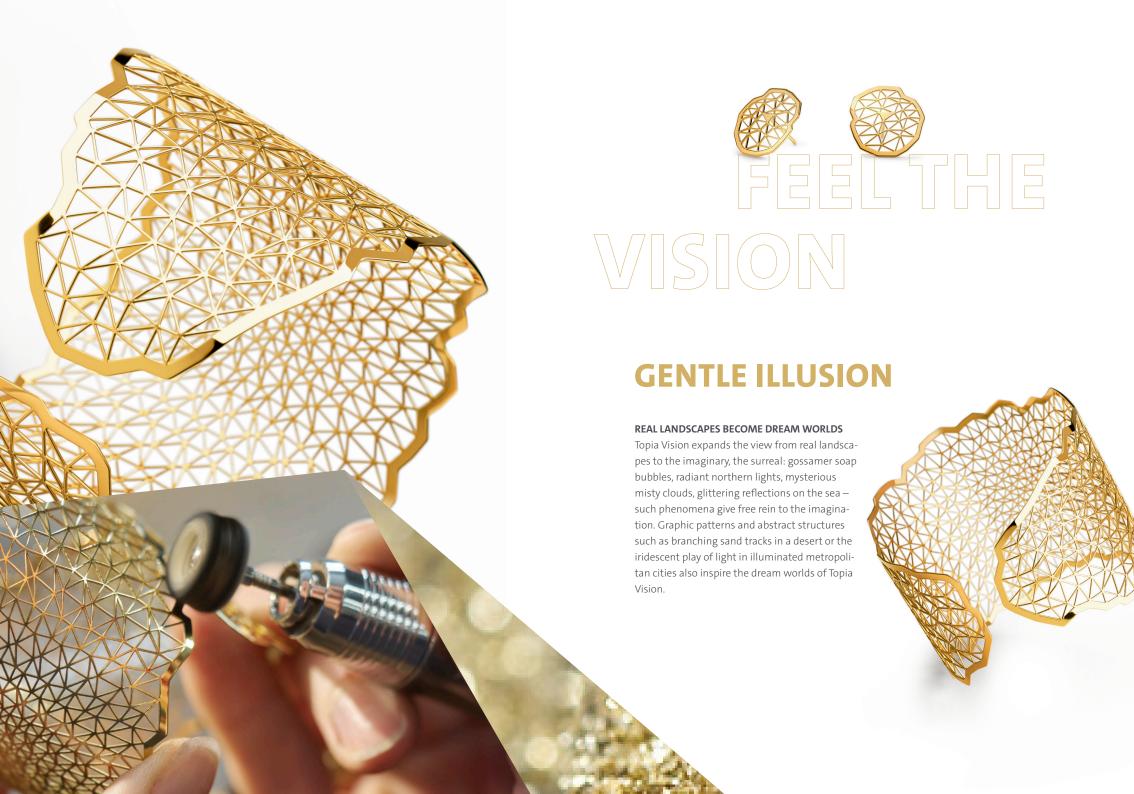

### SPARKLING DIAMONDS ENHANCE THE IRIDESCENT EFFECT

The lustrous surface of the pendants reflects the light and captures colors from its surroundings. The gold, which is heavy and compact by nature, appears to virtually dissolve, shimmering like a gossamer soap bubble interacting with the ambient light. This effect is further enhanced by radiant diamonds!