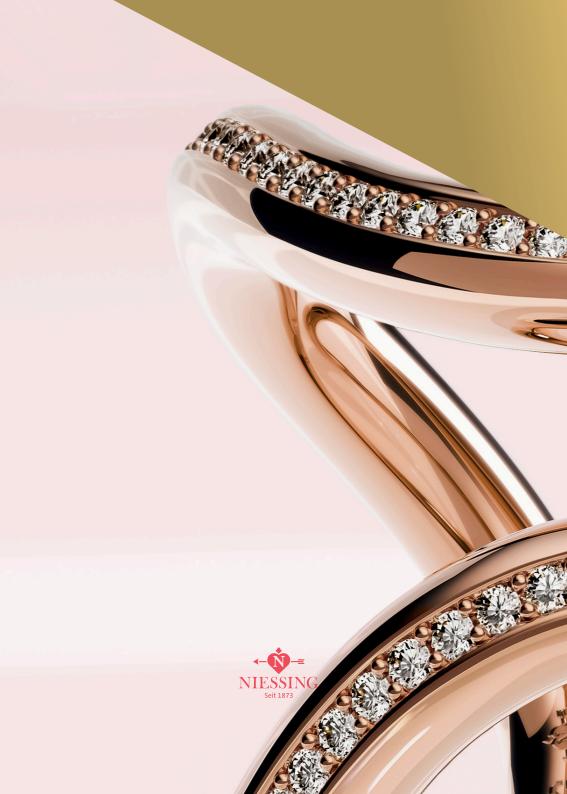

# **ENDLESS MAGIC**

NEW: NIESSING SPANNRING® ERA HIGHLIGHTS RING AND PENDANT EXCLUSIVE DESIGNS WITH RADIANT LINES OF LIGHT

As a Highlights ring and pendant, the Niessing Spannring® Era becomes even more exclusive and precious: the fine, curved band of gold or platinum is completely pavé-set with fine diamonds, highlighting the beauty of the large diamonds in a unique way. The precious metal recedes into the background: it almost seems as if the endless, intertwined shape is comprised entirely of radiant lines of light.