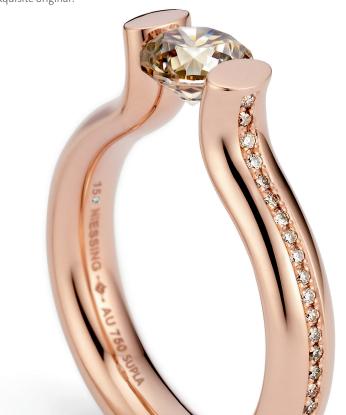

# ORIGINAL OF

The new Niessing Supla Grenadine is a rosé-colored, warmly shimmering gold. Its portion of precious platinum gives it a fascinatingly luminous luster — as if bathed in the cool, clear light of the moon. The historic Niessing anniversary color translates the iconic Niessing Grenadine from the brand lettering and »Heart and Arrow« into precious metal. Blending platinum and gold to create this incomparable color tone is a stroke of technical genius.

### ELEGANT PLATINUM MEETS GLOWING GOLD

A rosé-colored, warmly shimmering gold. Its portion of precious platinum gives it a fascinatingly luminous luster – as if bathed in the cool, clear light of the moon. It is the perfect Niessing Color for Spannrings as well as wedding rings.