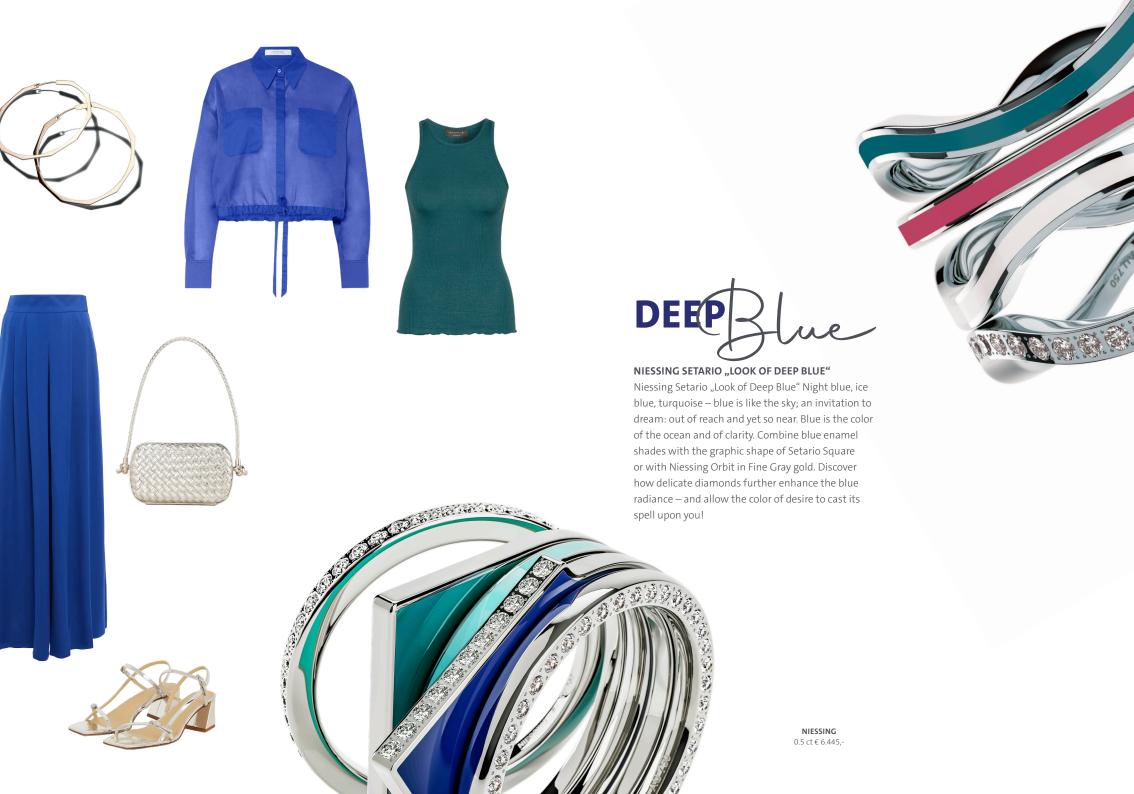

### SET COLORFUL ACCENTS

Setario's name, derived from the words "set" and "variation," says it all: A variety of ring forms with soft curves has been crafted in gold with various color tones of enamel — with or without diamonds. Ever since, Niessing Setario has been synonymous with collectible rings that can be combined over and over again for colorful creations. They also set lovely accents, whether worn alone or combined with one another.