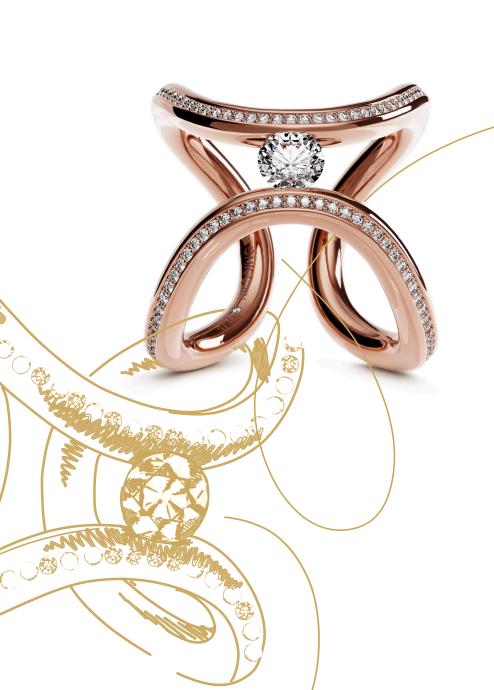

### NIESSING SPANNRING® LUCIA HIGHLIGHTS

The Niessing Spannring® Lucia Highlights unites expressive contours and flowing curves in perfect balance. Fine lines of diamonds flow around and frame the large solitaire. The precious ring seems to radiate from within: Discover the magic of light!