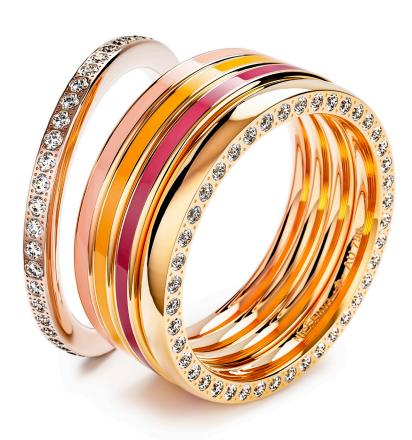

### SET COLORFUL ACCENTS

Setario's name, derived from the words "set" and "variation," says it all: A variety of ring forms with soft curves has been crafted in gold with various color tones of enamel — with or without diamonds. Ever since, Niessing Setario has been synonymous with collectible rings that can be combined over and over again for colorful creations. They also set lovely accents, whether worn alone or combined with one another.