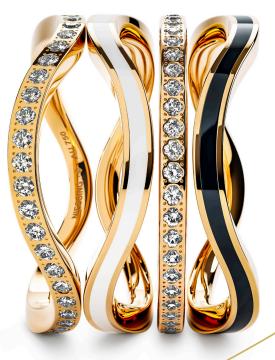

# **ENDLESS MAGIC**

NEW: NIESSING SPANNRING® ERA HIGHLIGHTS RING AND PENDANT EXCLUSIVE DESIGNS WITH RADIANT LINES OF LIGHT

As a Highlights ring and pendant, the Niessing Spannring® Era becomes even more exclusive and precious: the fine, curved band of gold or platinum is completely pavé-set with fine diamonds, highlighting the beauty of the large diamonds in a unique way. The precious metal recedes into the background: it almost seems as if the endless, intertwined shape is comprised entirely of radiant lines of light.

### NIESSING SPANNRING® LUCIA HIGHLIGHTS

The Niessing Spannring® Lucia Highlights unites expressive contours and flowing curves in perfect balance. Fine lines of diamonds flow around and frame the large solitaire. The precious ring seems to radiate from within: Discover the magic of light!

### NIESSING SPANNRING® HIGHEND C HIGHLIGHTS

The architecturally distinct Niessing Spannring® HighEnd C Highlights showcases the large diamond on a stage of light. It appears as if these sparkling lines of fine diamonds are lifting it aloft, and the precious metal recedes into the background. One of a kind: Are you ready for your exquisite original?