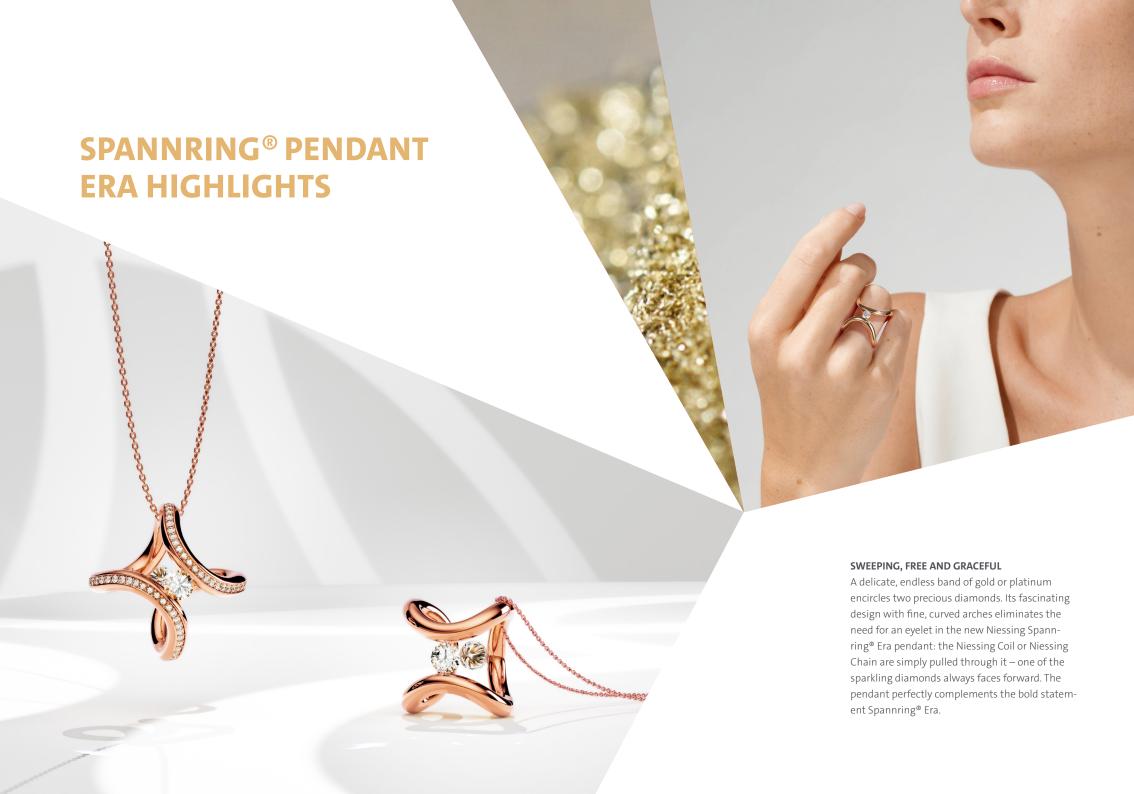

# **ENDLESS MAGIC**

NEW: NIESSING SPANNRING® ERA HIGHLIGHTS RING AND PENDANT EXCLUSIVE DESIGNS WITH RADIANT LINES OF LIGHT

As a Highlights ring and pendant, the Niessing Spannring® Era becomes even more exclusive and precious: the fine, curved band of gold or platinum is completely pavé-set with fine diamonds, highlighting the beauty of the large diamonds in a unique way. The precious metal recedes into the background: it almost seems as if the endless, intertwined shape is comprised entirely of radiant lines of light.