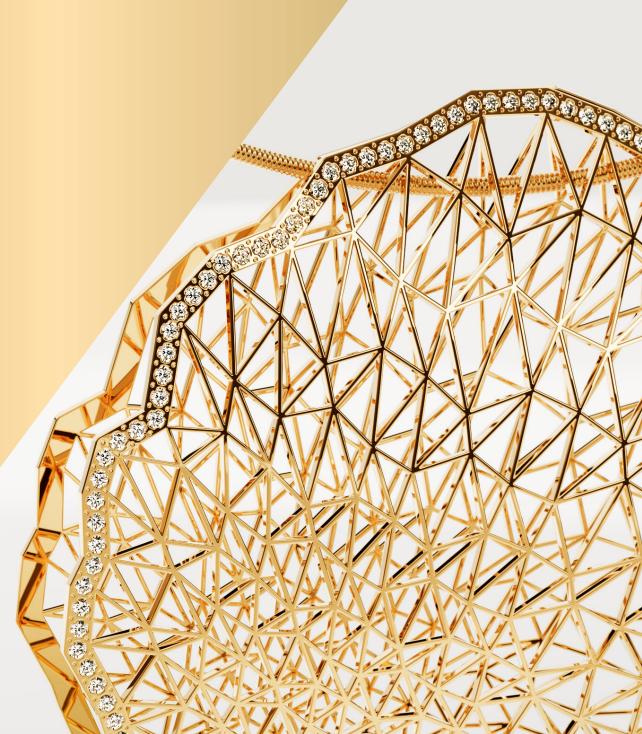

# **ENDLESS MAGIC**

NEW: NIESSING SPANNRING® ERA HIGHLIGHTS RING AND PENDANT EXCLUSIVE DESIGNS WITH RADIANT LINES OF LIGHT

As a Highlights ring and pendant, the Niessing Spannring® Era becomes even more exclusive and precious: the fine, curved band of gold or platinum is completely pavé-set with fine diamonds, highlighting the beauty of the large diamonds in a unique way. The precious metal recedes into the background: it almost seems as if the endless, intertwined shape is comprised entirely of radiant lines of light.

### NIESSING SPANNRING® HIGHEND C HIGHLIGHTS

The architecturally distinct Niessing Spannring® HighEnd C Highlights showcases the large diamond on a stage of light. It appears as if these sparkling lines of fine diamonds are lifting it aloft, and the precious metal recedes into the background. One of a kind: Are you ready for your exquisite original?