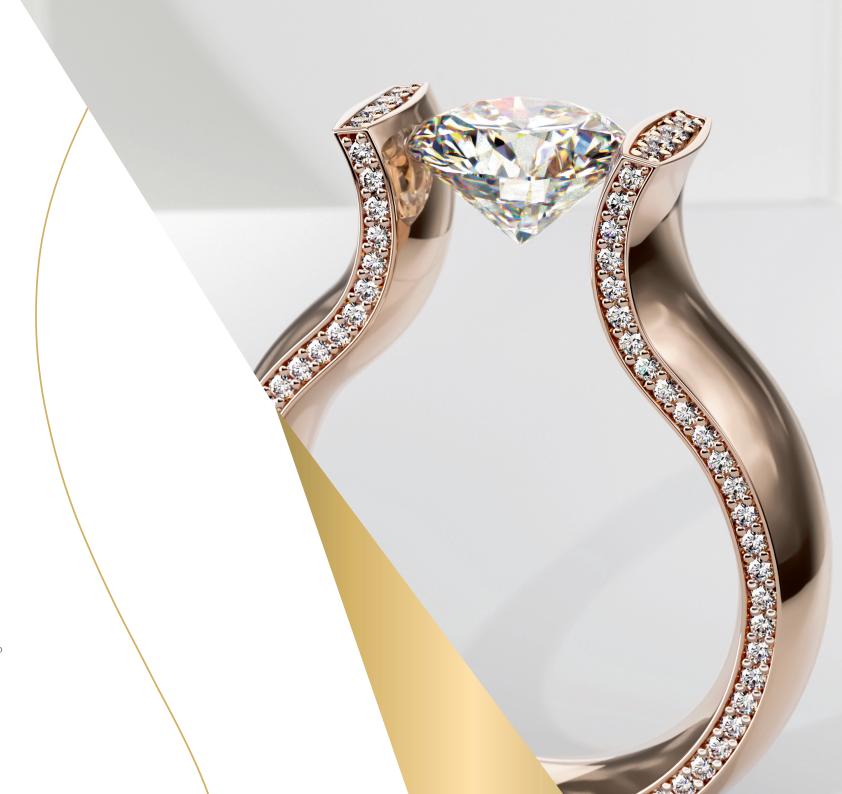

### NIESSING SPANNRING® HIGHEND C HIGHLIGHTS

The architecturally distinct Niessing Spannring® HighEnd C Highlights showcases the large diamond on a stage of light. It appears as if these sparkling lines of fine diamonds are lifting it aloft, and the precious metal recedes into the background. One of a kind: Are you ready for your exquisite original?