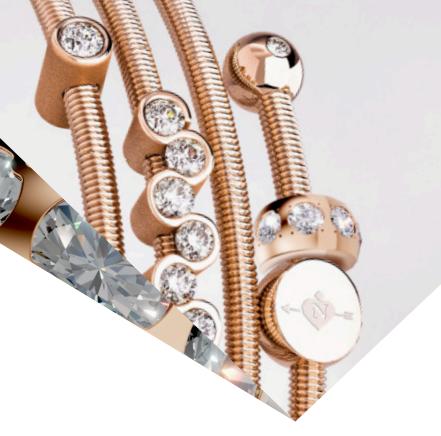

### **NIESSING COLETTE C RING**

Delicate, soft and smooth: For the Niessing Colette C Ring, the Niessing Coil winds around the finger up to five times, with two gleaming spheres forming the closure. If you wish, a fine, set diamond adds that extra sparkle to every day. Its position in the ring can be changed to suit your mood: "Today, the focus is on me – tomorrow, I'll shine for the world." Simply beautiful!

### **CREATE MEMORIES!**

Shining spheres, sparkling diamond pendants, precious roundels for your personal engraving, and exquisite Niessing design icons in miniature make the Niessing Colette C bracelet and necklace symbols of your personal history. Capture unforgettable moments forever: Full of spirit and charm.

# HISTORICAL

NEW: NIESSING COLETTE C IN SUPLA GRENADINE THE FIRST COLLECTION IN SUPLA GRENADINE:

### COLETTE C MEETS THE HISTORIC NIESSING COLOR

This sophisticated, subtle Niessing Color embodies luxurious understatement. It goes perfectly with Niessing wedding rings – and now meets the first complete collection with Niessing Colette C. Colette C bracelets, rings, necklaces, and all pendants are now also crafted in Supla Grenadine: The radiance of platinum provides the fine jewelry with a luminous, silky shimmering aura.