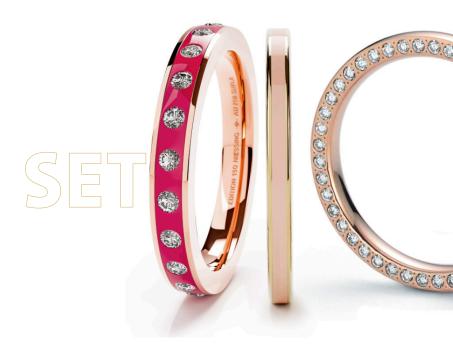

### SET COLORFUL ACCENTS

Setario's name, derived from the words "set" and "variation," says it all: A variety of ring forms with soft curves has been crafted in gold with various color tones of enamel — with or without diamonds. Ever since, Niessing Setario has been synonymous with collectible rings that can be combined over and over again for colorful creations. They also set lovely accents, whether worn alone or combined with one another.

### **GRENADINE MEETS SPARKLING DIAMONDS!**

The Setario Edition ring is here for the 150th anniversary of the manufactory and only available in 2023 as a Setario Edition ring in Grenadine.

Grenadine is the iconic Niessing Color. Since time immemorial, our logo, the flaming »Heart and Arrow«, has appeared in this sensuously radiant hue. The exclusive ring combines gold in Supla Grenadine with luminous Grenadine enamel and sparkling diamonds: It radiates straight to the heart.