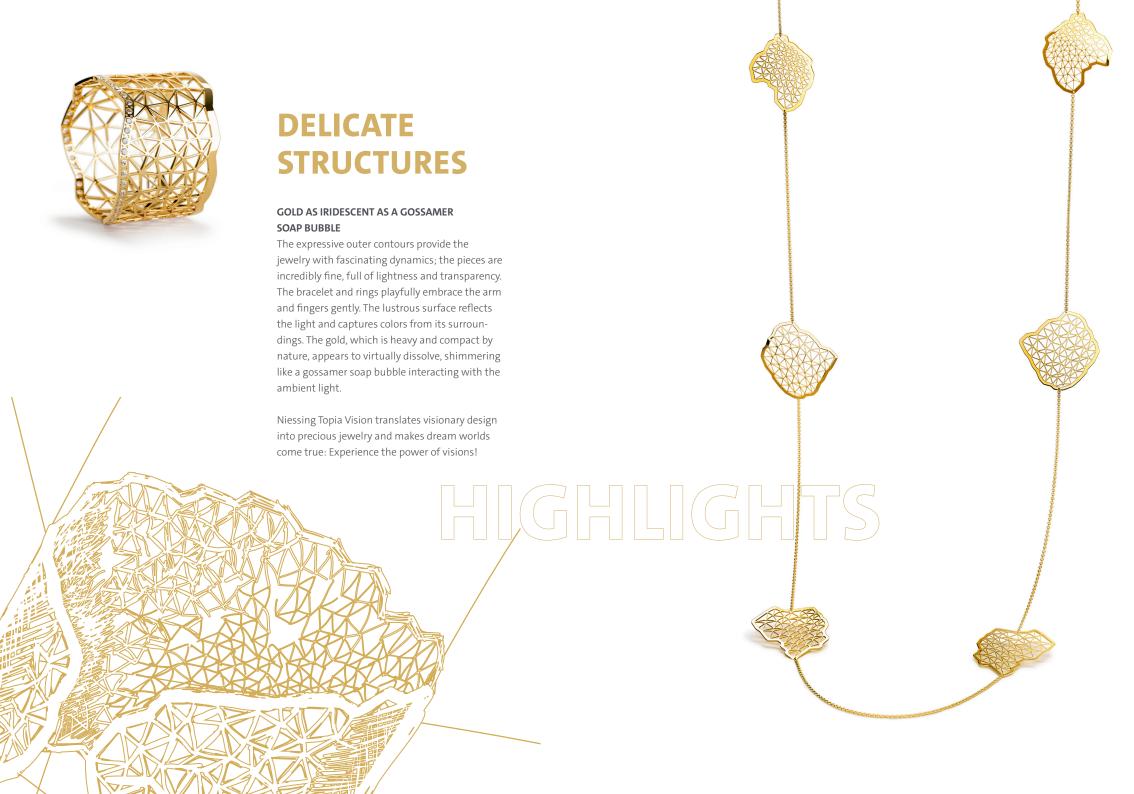

### SPARKLING DIAMONDS ENHANCE THE IRIDESCENT EFFECT

The lustrous surface of the pendants reflects the light and captures colors from its surroundings. The gold, which is heavy and compact by nature, appears to virtually dissolve, shimmering like a gossamer soap bubble interacting with the ambient light. This effect is further enhanced by radiant diamonds!