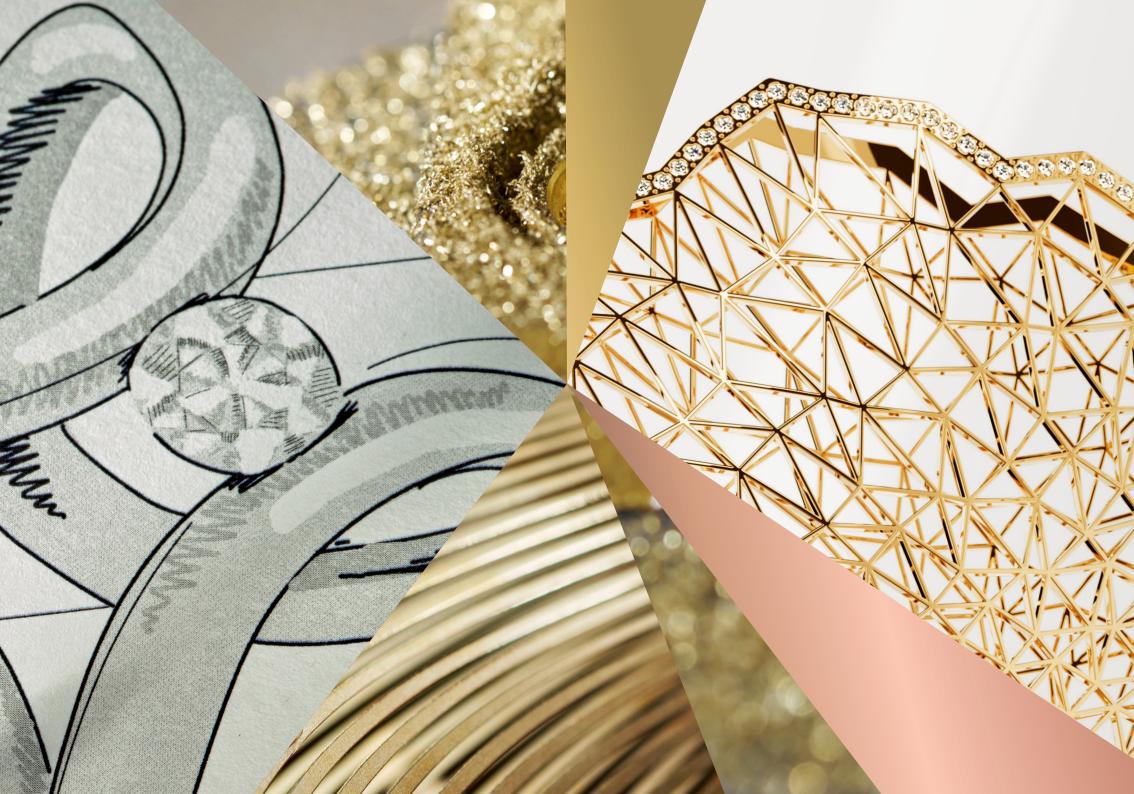

# **ENDLESS MAGIC**

NEW: NIESSING SPANNRING® ERA HIGHLIGHTS RING AND PENDANT EXCLUSIVE DESIGNS WITH RADIANT LINES OF LIGHT

As a Highlights ring and pendant, the Niessing Spannring® Era becomes even more exclusive and precious: the fine, curved band of gold or platinum is completely pavé-set with fine diamonds, highlighting the beauty of the large diamonds in a unique way. The precious metal recedes into the background: it almost seems as if the endless, intertwined shape is comprised entirely of radiant lines of light.



# ORIGINAL OF















The new Niessing Supla Grenadine is a rosé-colored, warmly shimmering gold. Its portion of precious platinum gives it a fascinatingly luminous luster — as if bathed in the cool, clear light of the moon. The historic Niessing an