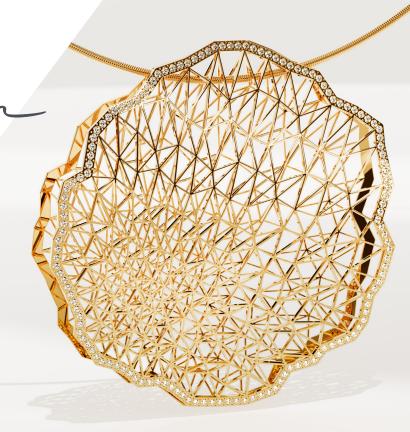

### SPARKLING DIAMONDS ENHANCE THE IRIDESCENT EFFECT

The lustrous surface of the pendants reflects the light and captures colors from its surroundings. The gold, which is heavy and compact by nature, appears to virtually dissolve, shimmering like a gossamer soap bubble interacting with the ambient light. This effect is further enhanced by radiant diamonds!