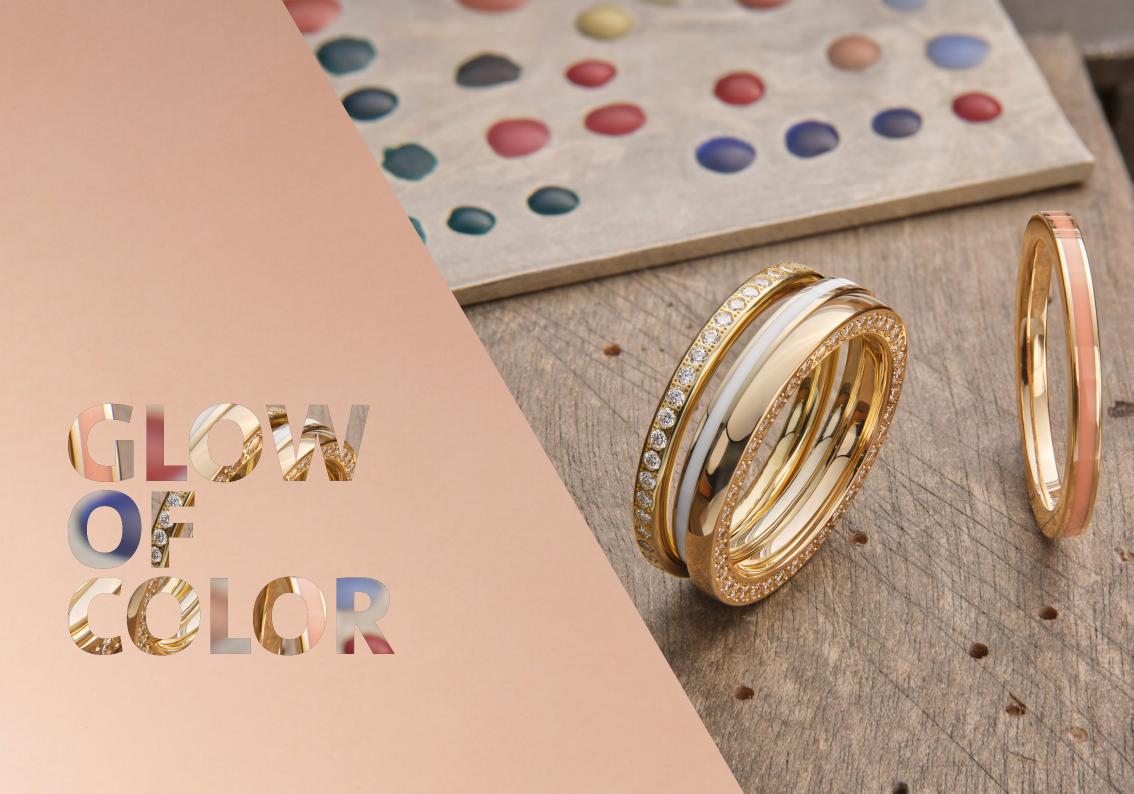

### SET COLORFUL ACCENTS

Setario's name, derived from the words "set" and "variation," says it all: A variety of ring forms with soft curves has been crafted in gold with various color tones of enamel — with or without diamonds. Ever since, Niessing Setario has been synonymous with collectible rings that can be combined over and over again for colorful creations. They also set lovely accents, whether worn alone or combined with one another.

### Niessing Setario "Look of Powder"

Impressively harmonious: With Niessing Setario, ring stacking succeeds in making your pastel look even more exciting. The enamel in delicate powder pink, rich orange, and iconic Niessing Grenadine perfectly complements Niessing Gold Colors like Fine Rose and Rosewood. With Niessing Satellite and Satellite Orbit, sparkling diamonds bestow this very special radiance upon each day. Discover flawless harmony!