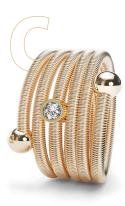

### NIESSING SPANNRING® HIGHEND C HIGHLIGHTS

The architecturally distinct Niessing Spannring® HighEnd C Highlights showcases the large diamond on a stage of light. It appears as if these sparkling lines of fine diamonds are lifting it aloft, and the precious metal recedes into the background. One of a kind: Are you ready for your exquisite original?