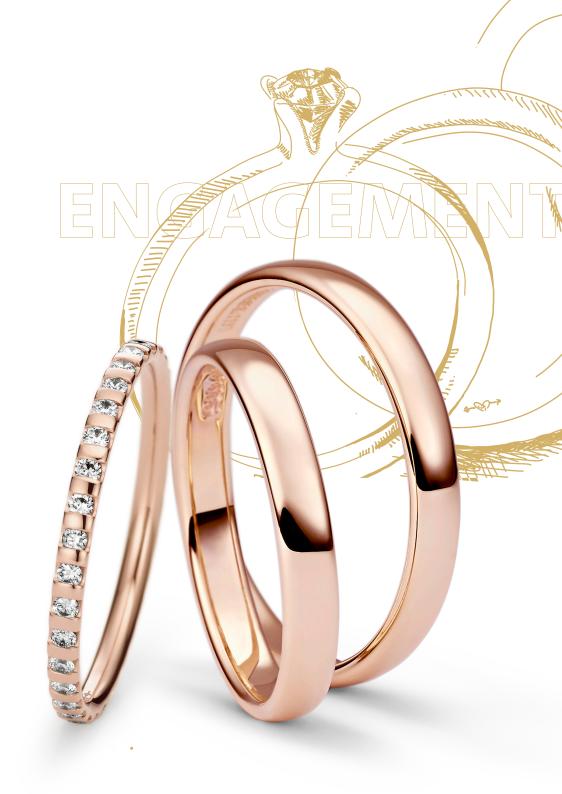

ive and precious: the fine, curved band of gold or platinum is completely pavé-set with fine diamonds, highlighting the beauty of the large diamonds in a unique way. The precious metal recedes into the background: it almost seems as if the endless, intertwined shape is comprised entirely of radiant lines of light.



# ORIGINAL OF















The new Niessing Supla Grenadine is a rosé-colored, warmly shimmering gold. Its portion of precious platinum gives it a fascinatingly luminous luster — as if bathed in the cool, clear light of the moon. The historic Niessing anniversary color translates the iconic Niessing Grenadine from the brand lettering and »Heart and Arrow« into precious metal. Blending platinum and gold to create this incomparable color tone is a stroke of technical genius.



# **EXPRESSION** OF LOVE AND



Magic OF LIGHT

### NIESSING SPANNRING® LUCIA HIGHLIGHTS

The Niessing Spannring® Lucia Highlights unites expressive contours and flowing curves in perfect balance. Fine lines of diamonds flow around and frame the large solitaire. The precious ring seems to radiate from within: Discover the magic of light!

# Sinnlicher MINIMALISMUS

### ELEGANT PLATINUM MEETS GLOWING GOLD

A rosé-colored, warmly shimmering gold. Its portion of precious platinum gives it a fascinatingly luminous luster – as if bathed in the cool, clear light of the moon. It is the perfect Niessing Color for Spannrings as well as wedding rings.

# PUR & CLEAR







# MGHLIGHTS

# SPARKLING \_

### NIESSING SPANNRING® HIGHEND C HIGHLIGHTS

The architecturally distinct Niessing Spannring® Hi