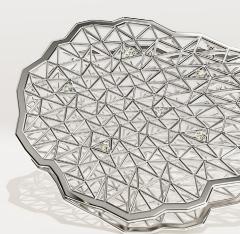

### SPARKLING DIAMONDS ENHANCE THE IRIDESCENT EFFECT

The lustrous surface of the pendants reflects the light and captures colors from its surroundings. The gold, which is heavy and compact by nature, appears to virtually dissolve, shimmering like a gossamer soap bubble interacting with the ambient light. This effect is further enhanced by radiant diamonds!