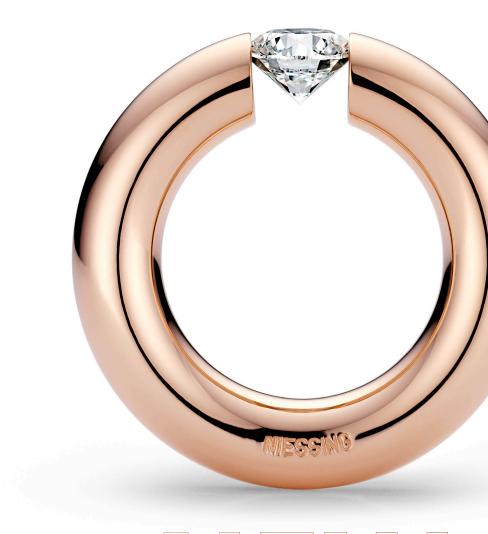

### NIESSING SPANNRING® HIGHEND C HIGHLIGHTS

The architecturally distinct Niessing Spannring® HighEnd C Highlights showcases the large diamond on a stage of light. It appears as if these sparkling lines of fine diamonds are lifting it aloft, and the precious metal recedes into the background. One of a kind: Are you ready for your exquisite original?