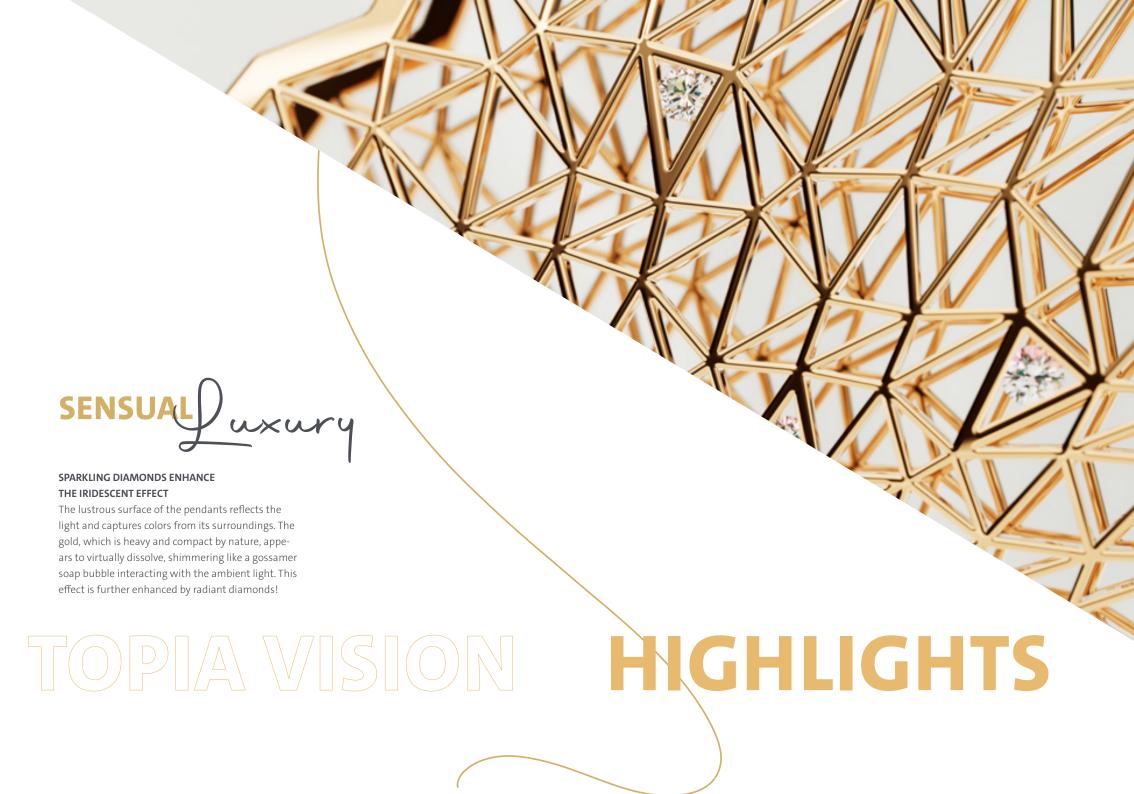

### SPARKLING DIAMONDS ENHANCE THE IRIDESCENT EFFECT

The lustrous surface of the pendants reflects the light and captures colors from its surroundings. The gold, which is heavy and compact by nature, appears to virtually dissolve, shimmering like a gossamer soap bubble interacting with the ambient light. This effect is further enhanced by radiant diamonds!