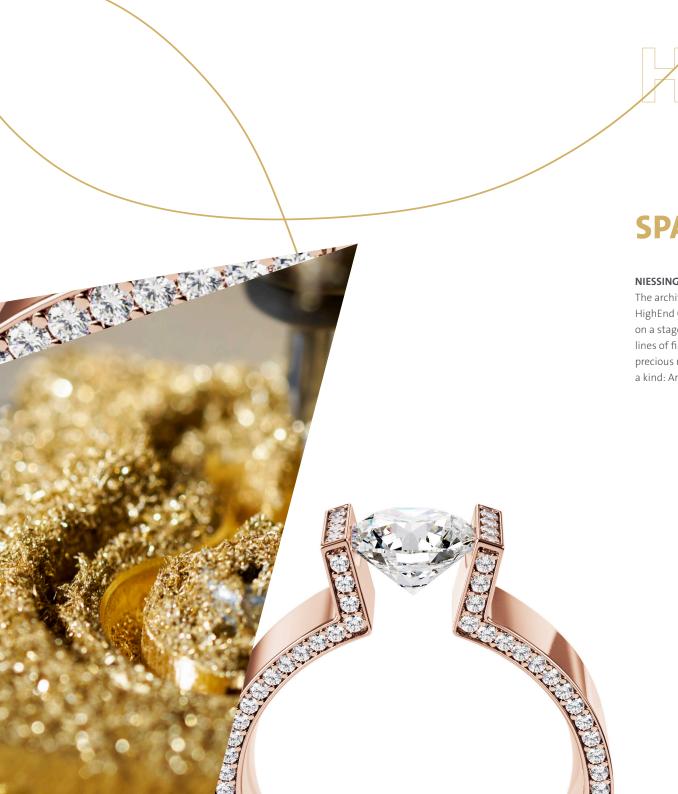

# SPARKLING \_

### NIESSING SPANNRING® HIGHEND C HIGHLIGHTS

The architecturally distinct Niessing Spannring® HighEnd C Highlights showcases the large diamond on a stage of light. It appears as if these sparkling lines of fine diamonds are lifting it aloft, and the precious metal recedes into the background. One of a kind: Are you ready for your exquisite original?