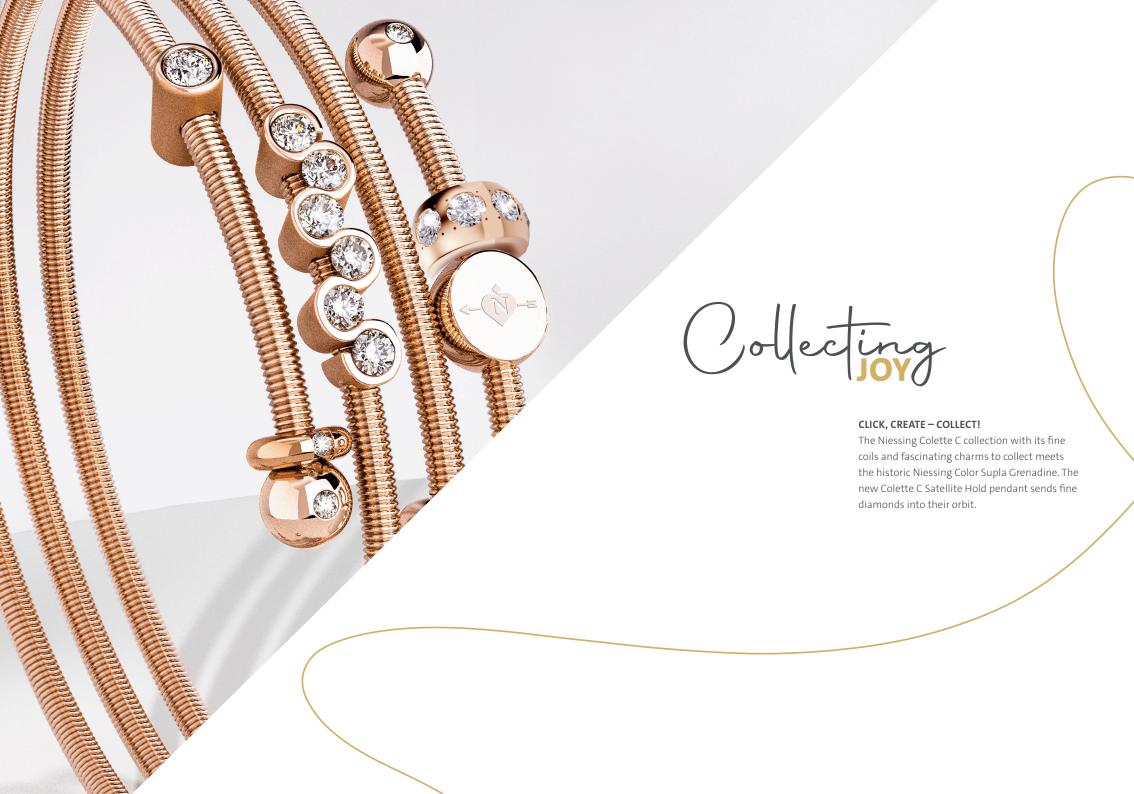

# NEW SATELLITE HOLD

### NEW: NIESSING COLETTE C SATELLITE HOLD A PENDANT SENDS DIAMONDS INTO THEIR ORBIT

Satellite Hold is a brand-new addition to the Colette C charm collection. As with the Niessing ring classic Satellite, the delicate pendant sends sparkling diamonds into their orbit. Nine fine diamonds are embedded in a roundel with a gently rounded tonneau shape. Colette C Satellite Hold has a stopper function: if you wish to create individual images with your collected pendants, you can use Satellite Hold to fix them at a specific position in the jewelry.