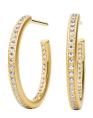

### SPARKLING DIAMONDS ENHANCE THE IRIDESCENT EFFECT

The lustrous surface of the pendants reflects the light and captures colors from its surroundings. The gold, which is heavy and compact by nature, appears to virtually dissolve, shimmering like a gossamer soap bubble interacting with the ambient light. This effect is further enhanced by radiant diamonds!