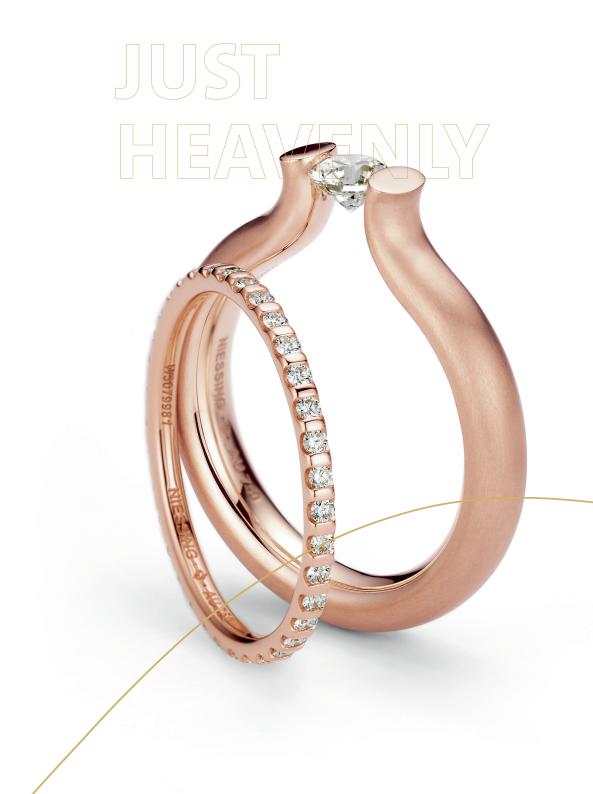

### NIESSING SPANNRING® LUCIA HIGHLIGHTS

The Niessing Spannring® Lucia Highlights unites expressive contours and flowing curves in perfect balance. Fine lines of diamonds flow around and frame the large solitaire. The precious ring seems to radiate from within: Discover the magic of light!