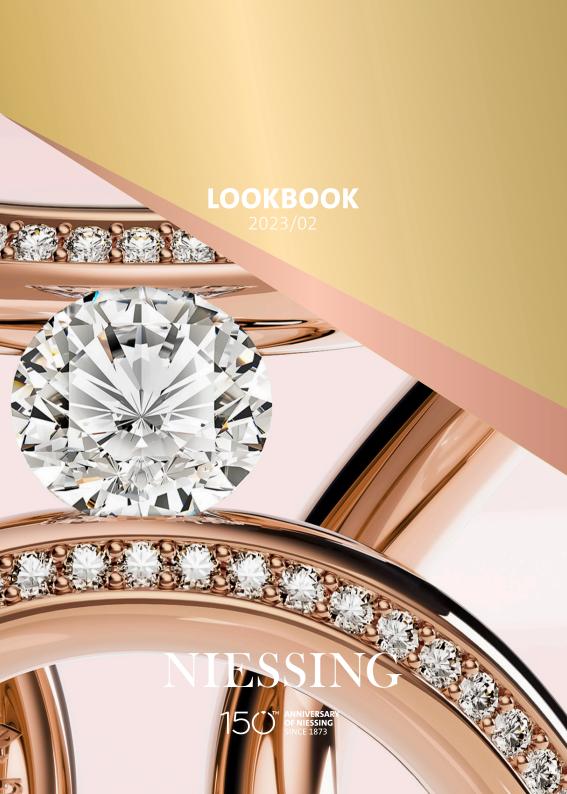

# **ENDLESS MAGIC**

NEW: NIESSING SPANNRING® ERA HIGHLIGHTS RING AND PENDANT EXCLUSIVE DESIGNS WITH RADIANT LINES OF LIGHT

As a Highlights ring and pendant, the Niessing Spannring® Era becomes even more exclusive and precious: the fine, curved band of gold or platinum is completely pavé-set with fine diamonds, highlighting the beauty of the large diamonds in a unique way. The precious metal recedes into the background: it almost seems as if the endless, intertwined shape is comprised entirely of radiant lines of light.



# ORIGINAL OF















The new Niessing Supla Grenadine is a rosé-colored, warmly shimmering gold. Its portion of precious platinum gives it a fascinatingly luminous luster — as if bathed in the cool, clear light of the moon. The historic Niessing