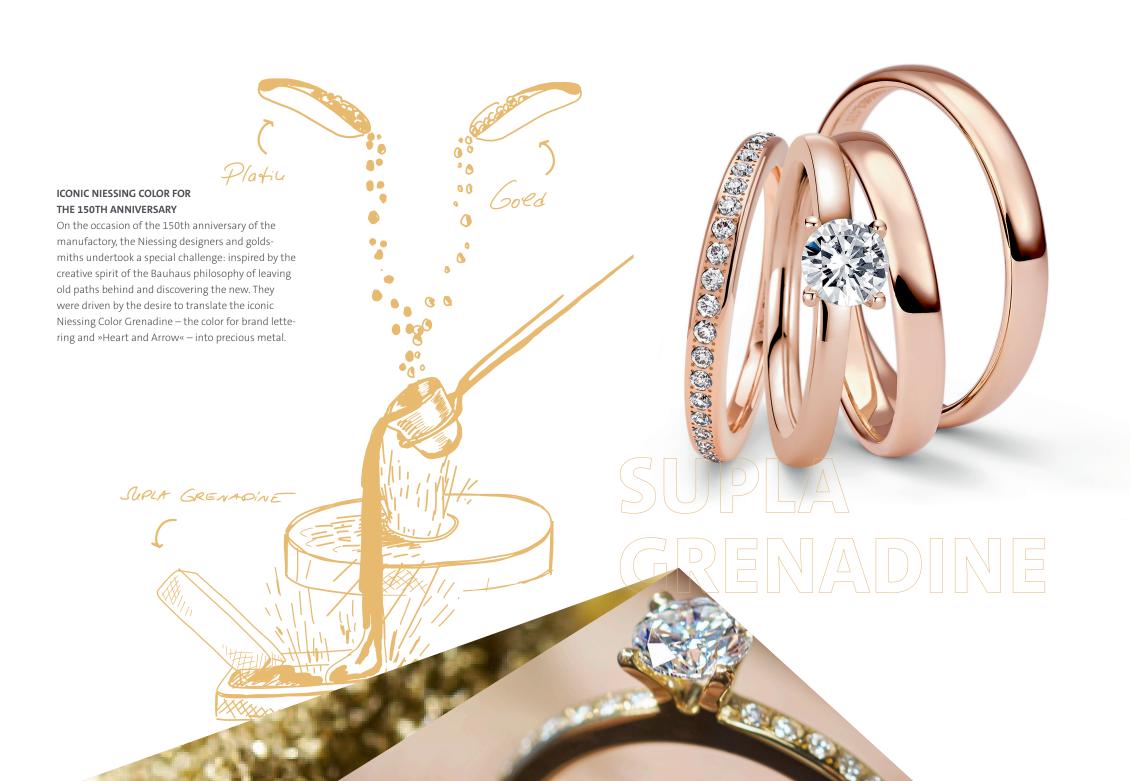

# ORIGINAL OF

The new Niessing Supla Grenadine is a rosé-colored, warmly shimmering gold. Its portion of precious platinum gives it a fascinatingly luminous luster — as if bathed in the cool, clear light of the moon. The historic Niessing anniversary color translates the iconic Niessing Grenadine from the brand lettering and »Heart and Arrow« into precious metal. Blending platinum and gold to create this incomparable color tone is a stroke of technical genius.