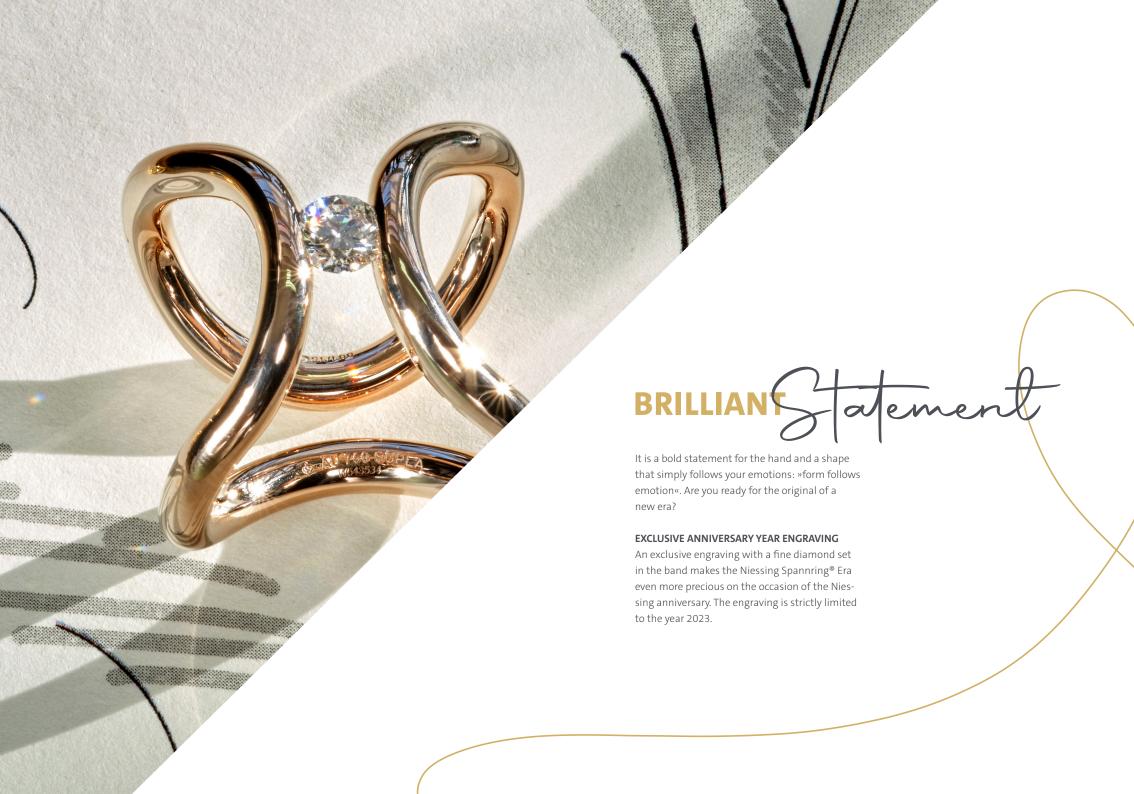

### **ANNUAL RING 2023**

### **GRENADINE MEETS SPARKLING DIAMONDS!**

The Setario Edition ring is here for the 150th anniversary of the manufactory and only available in 2023 as a Setario Edition ring in Grenadine.

Grenadine is the iconic Niessing Color. Since time immemorial, our logo, the flaming »Heart and Arrow«, has appeared in this sensuously radiant hue. The exclusive ring combines gold in Supla Grenadine with luminous Grenadine enamel and sparkling diamonds: It radiates straight to the heart.