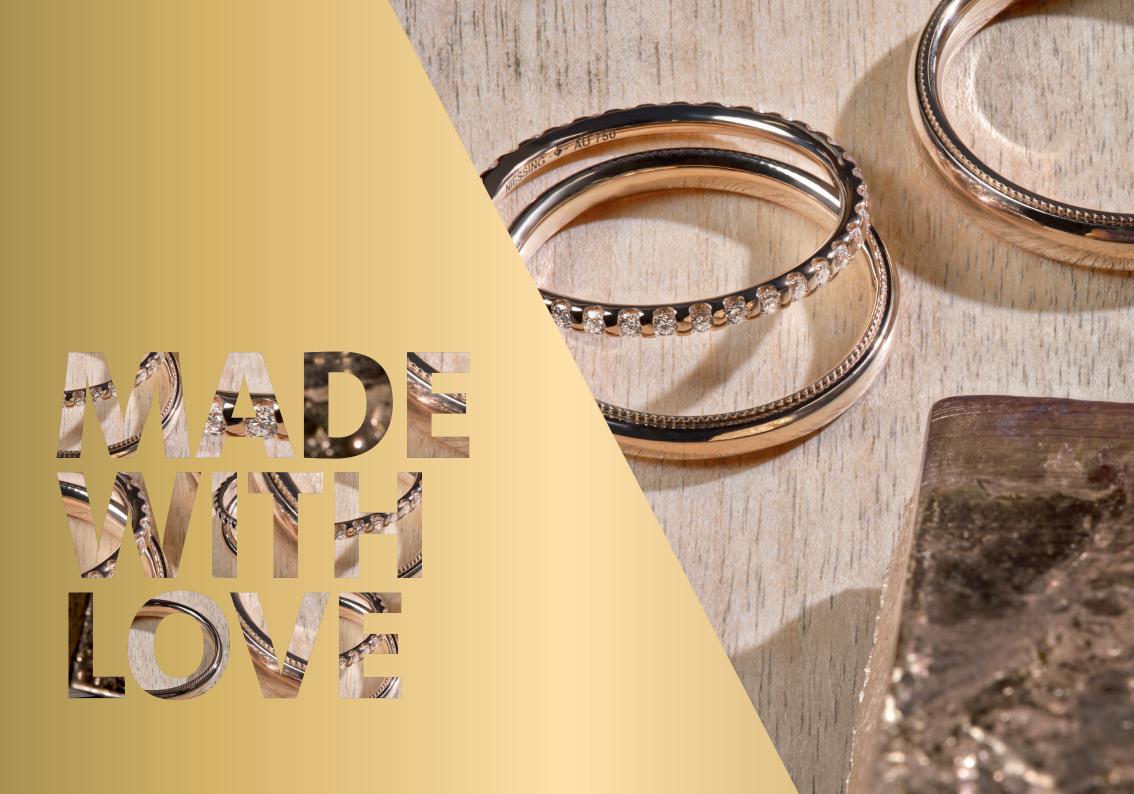

# ORIGINAL OF

The new Niessing Supla Grenadine is a rosé-colored, warmly shimmering gold. Its portion of precious platinum gives it a fascinatingly luminous luster — as if bathed in the cool, clear light of the moon. The historic Niessing anniversary color translates the iconic Niessing Grenadine from the brand lettering and »Heart and Arrow« into precious metal. Blending platinum and gold to create this incomparable color tone is a stroke of technical genius.

### ELEGANT PLATINUM MEETS GLOWING GOLD

A rosé-colored, warmly shimmering gold. Its portion of precious platinum gives it a fascinatingly luminous luster – as if bathed in the cool, clear light of the moon. It is the perfect Niessing Color for Spannrings as well as wedding rings.