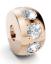

### **NIESSING COLETTE C RING**

Delicate, soft and smooth: For the Niessing Colette C Ring, the Niessing Coil winds around the finger up to five times, with two gleaming spheres forming the closure. If you wish, a fine, set diamond adds that extra sparkle to every day. Its position in the ring can be changed to suit your mood: "Today, the focus is on me – tomorrow, I'll shine for the world." Simply beautiful!