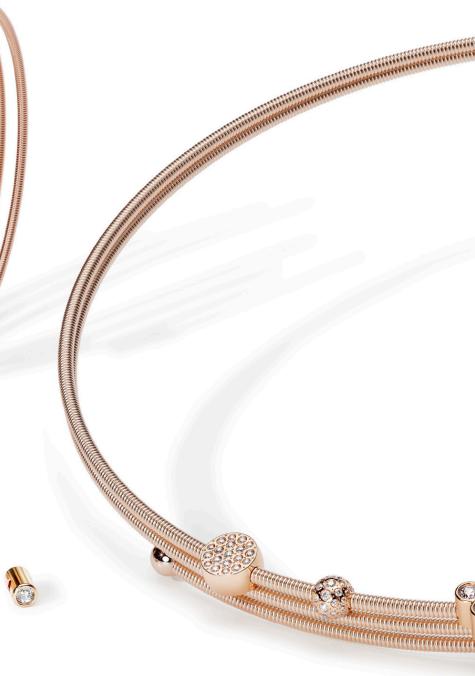

### **NIESSING COLETTE C RING**

Delicate, soft and smooth: For the Niessing Colette C Ring, the Niessing Coil winds around the finger up to five times, with two gleaming spheres forming the closure. If you wish, a fine, set diamond adds that extra sparkle to every day. Its position in the ring can be changed to suit your mood: "Today, the focus is on me – tomorrow, I'll shine for the world." Simply beautiful!

### **CREATE MEMORIES!**

Shining spheres, sparkling diamond pendants, precious roundels for your personal engraving, and exquisite Niessing design icons in miniature make the Niessing Colette C bracelet and necklace symbols of your personal history. Capture unforgettable moments forever: Full of spirit and charm.

### NEW: NIESSING COLETTE C SATELLITE HOLD A PENDANT SENDS DIAMONDS INTO THEIR ORBIT

Satellite Hold is a brand-new addition to the Colette C charm collection. As with the Niessing ring classic Satellite, the delicate pendant sends sparkling diamonds into their orbit. Nine fine diamonds are embedded in a roundel with a gently rounded tonneau shape. Colette C Satellite Hold has a stopper function: if you wish to create individual images with your collected pendants, you can use Satellite Hold to fix them at a specific position in the jewelry.