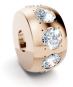

### **NIESSING COLETTE C RING**

Delicate, soft and smooth: For the Niessing Colette C Ring, the Niessing Coil winds around the finger up to five times, with two gleaming spheres forming the closure. If you wish, a fine, set diamond adds that extra sparkle to every day. Its position in the ring can be changed to suit your mood: "Today, the focus is on me – tomorrow, I'll shine for the world." Simply beautiful!

### NEW: NIESSING COLETTE C SATELLITE HOLD A PENDANT SENDS DIAMONDS INTO THEIR ORBIT

Satellite Hold is a brand-new addition to the Colette C charm collection. As with the Niessing ring classic Satellite, the delicate pendant sends sparkling diamonds into their orbit. Nine fine diamonds are embedded in a roundel with a gently rounded tonneau shape. Colette C Satellite Hold has a stopper function: if you wish to create individual images with your collected pendants, you can use Satellite Hold to fix them at a specific position in the jewelry.