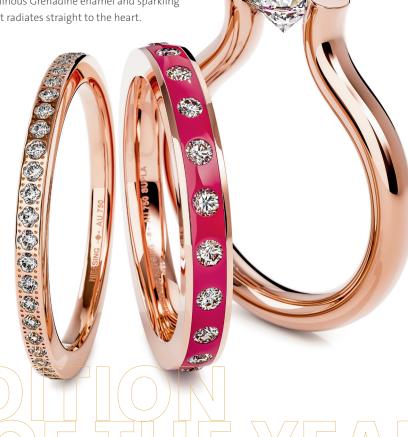

### **GRENADINE MEETS SPARKLING DIAMONDS!**

The Setario Edition ring is here for the 150th anniversary of the manufactory and only available in 2023 as a Setario Edition ring in Grenadine.

Grenadine is the iconic Niessing Color. Since time immemorial, our logo, the flaming »Heart and Arrow«, has appeared in this sensuously radiant hue. The exclusive ring combines gold in Supla Grenadine with luminous Grenadine enamel and sparkling diamonds: It radiates straight to the heart.