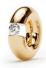

### **NIESSING COLETTE C RING**

Delicate, soft and smooth: For the Niessing Colette C Ring, the Niessing Coil winds around the finger up to five times, with two gleaming spheres forming the closure. If you wish, a fine, set diamond adds that extra sparkle to every day. Its position in the ring can be changed to suit your mood: "Today, the focus is on me – tomorrow, I'll shine for the world." Simply beautiful!