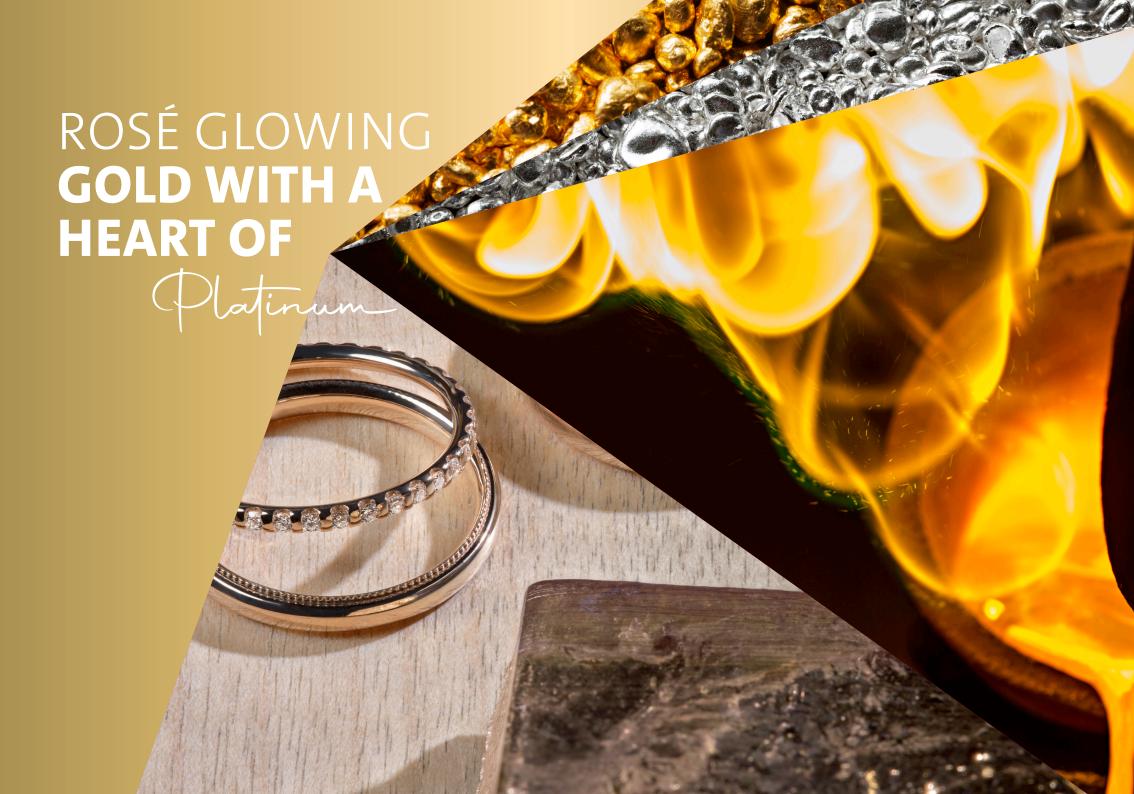

# ORIGINAL OF

The new Niessing Supla Grenadine is a rosé-colored, warmly shimmering gold. Its portion of precious platinum gives it a fascinatingly luminous luster — as if bathed in the cool, clear light of the moon. The historic Niessing anniversary color translates the iconic Niessing Grenadine from the brand lettering and »Heart and Arrow« into precious metal. Blending platinum and gold to create this incomparable color tone is a stroke of technical genius.

### ELEGANT PLATINUM MEETS GLOWING GOLD

A rosé-colored, warmly shimmering gold. Its portion of precious platinum gives it a fascinatingly luminous luster – as if bathed in the cool, clear light of the moon. It is the perfect Niessing Color for Spannrings as well as wedding rings.