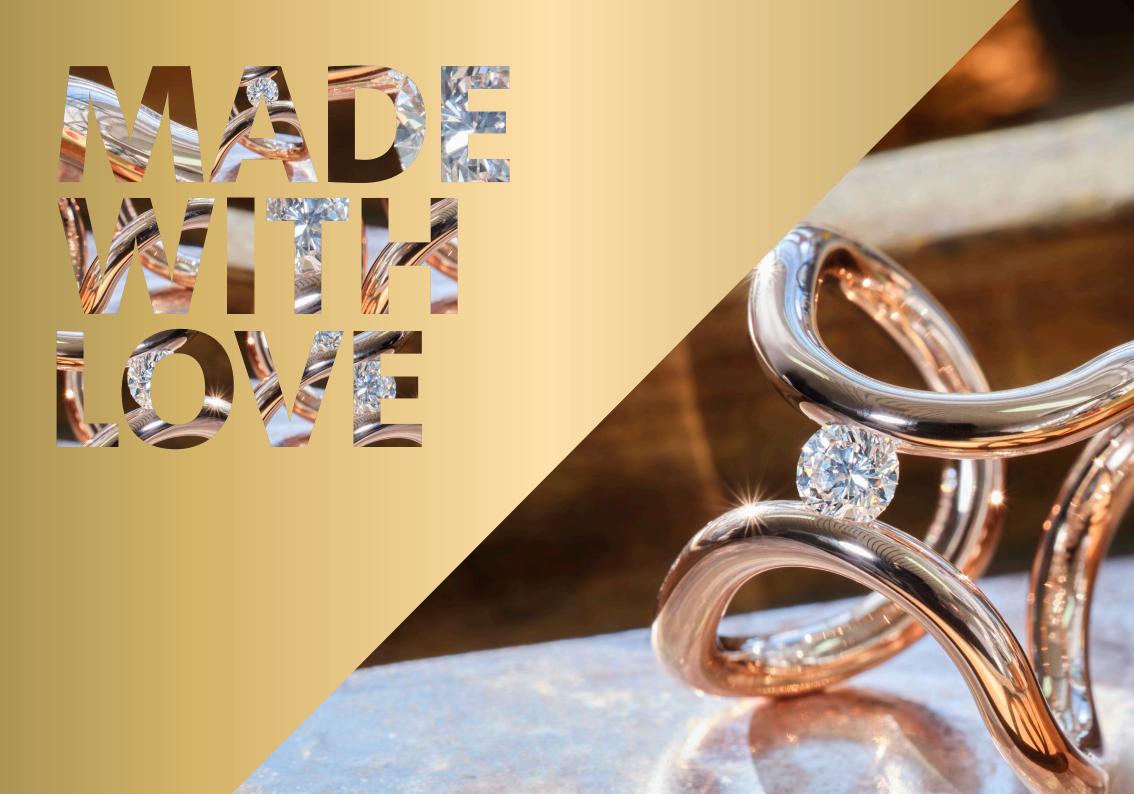

# **ENDLESS MAGIC**

NEW: NIESSING SPANNRING® ERA HIGHLIGHTS RING AND PENDANT EXCLUSIVE DESIGNS WITH RADIANT LINES OF LIGHT

As a Highlights ring and pendant, the Niessing Spannring® Era becomes even more exclusive and precious: the fine, curved band of gold or platinum is completely pavé-set with fine diamonds, highlighting the beauty of the large diamonds in a unique way. The precious metal recedes into the background: it almost seems as if the endless, intertwined shape is comprised entirely of radiant lines of light.



# ORIGINAL OF















The new Niessing Supla Grenadine is a rosé-colored, warmly shimmering gold. Its portion of precious platinum gives it a fascinatingly luminous luster — as if bathed in the cool, clear light of the moon. The historic Niessing annive