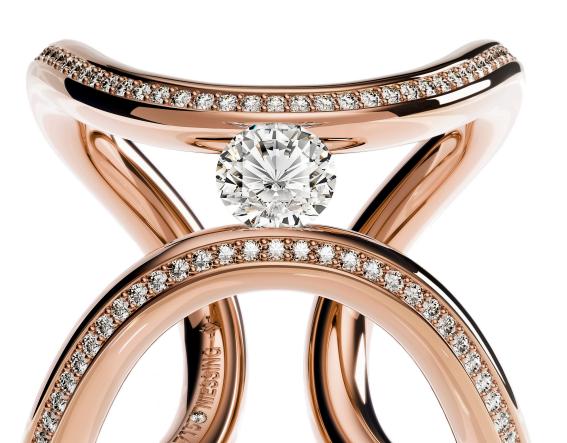

# **ENDLESS MAGIC**

NEW: NIESSING SPANNRING® ERA HIGHLIGHTS RING AND PENDANT EXCLUSIVE DESIGNS WITH RADIANT LINES OF LIGHT

As a Highlights ring and pendant, the Niessing Spannring® Era becomes even more exclusive and precious: the fine, curved band of gold or platinum is completely pavé-set with fine diamonds, highlighting the beauty of the large diamonds in a unique way. The precious metal recedes into the background: it almost seems as if the endless, intertwined shape is comprised entirely of radiant lines of light.